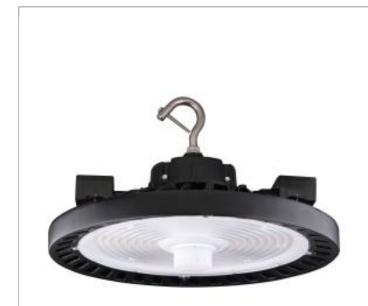

## SATCO NUVO

Project Name

Prepared By

**NUVO 65-770** 

LED UFO HIGHBAY CCT & WATT ADJ

Notes

| General      |                   |
|--------------|-------------------|
| Status       | Active            |
| Fixture Type | UFO Hi-Bay        |
| Finish       | Black             |
| Wattage      | 80W/100W/120W     |
| Lumen Output | 11840-18600       |
| CCT (Kelvin) | 3000K/4000K/5000K |
| IP Rating    | IP65              |